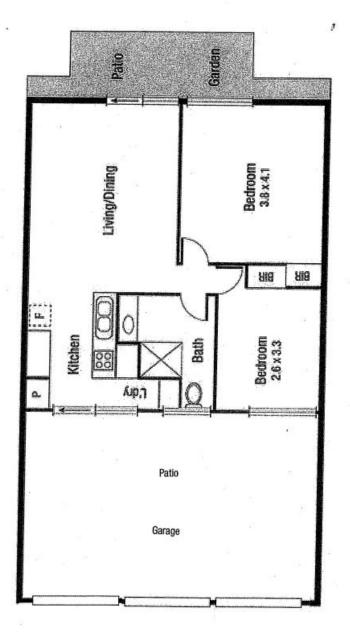

Featuring a 2 bedroom low set design, it's perfect for the downsizer, first home buyer or investor.

Featuring 2 bedrooms, one bathroom, open plan living and dining rooms, solar panels, as well the ability to park two cars in the garage, this is certainly the perfect complex to relax and enjoy a quiet, low-maintenance lifestyle.

## The unit:

- 2 bedrooms
- Functional galley-style kitchen with ample storage
- Open plan lounge & dining room
- Functional bathroom with walk-in shower
- Internal laundry
- Fresh paint and carpet to the new main bed