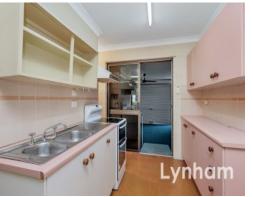

## The unit:

- 2 bedrooms
- Functional galley-style kitchen with ample storage
- Open plan lounge & dining room
- Functional bathroom with walk-in shower
- Internal laundry
- Fresh paint and carpet to the new main bed