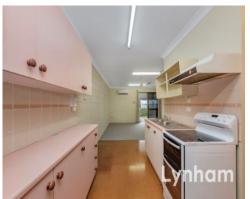

## The unit:

- 2 bedrooms
- Functional galley-style kitchen with ample storage
- Open plan lounge & dining room
- Functional bathroom with walk-in shower
- Internal laundry
- Fresh paint and carpet to the new main bed