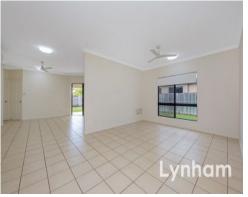

## THE PROPERTY

- Fully repainted with new carpets & blinds
- 4 bedrooms with wardrobes
- Open plan lounge & dining room
- Air-conditioning
- Modern well-appointed electric kitchen
- Main bedroom features a private ensuite & walk-in wardrobe
- Main bathroom with shower, bathtub & separate toilet
- Double remote garage