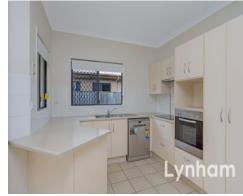

## THE PROPERTY

- Fully repainted with new carpets & blinds
- 4 bedrooms with wardrobes
- Open plan lounge & dining room
- Air-conditioning
- Modern well-appointed electric kitchen
- Main bedroom features a private ensuite & walk-in wardrobe
- Main bathroom with shower, bathtub & separate toilet
- Double remote garage