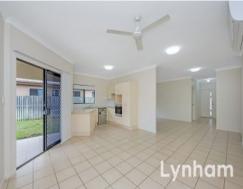

## THE PROPERTY

- Fully repainted with new carpets & blinds
- 4 bedrooms with wardrobes
- Open plan lounge & dining room
- Air-conditioning
- Modern well-appointed electric kitchen
- Main bedroom features a private ensuite & walk-in wardrobe
- Main bathroom with shower, bathtub & separate toilet
- Double remote garage