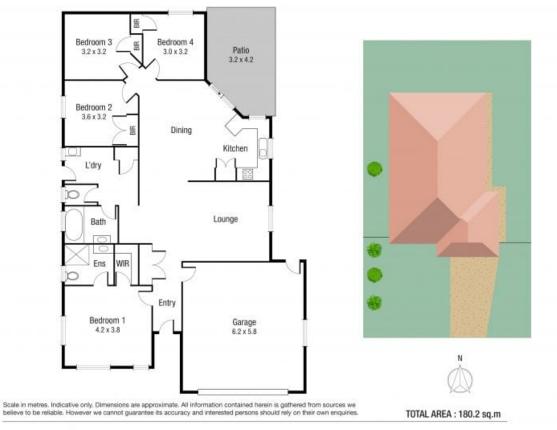

## THE PROPERTY

- Fully repainted with new carpets & blinds
- 4 bedrooms with wardrobes
- Open plan lounge & dining room
- Air-conditioning
- Modern well-appointed electric kitchen
- Main bedroom features a private ensuite & walk-in wardrobe
- Main bathroom with shower, bathtub & separate toilet
- Double remote garage