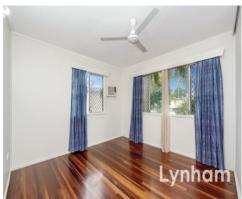

## THE PROPERTY

- Fully repainted
- 3 spacious bedrooms wardrobes
- Sizeable kitchen fitted with ample cabinetry
- Combined open-plan lounge & dining space
- Main bathroom with combination shower/bathtub & separate toilet
- Downstairs is enclosed with a carport, laundry, work room and additional storage room
- Rates \$3,745.54 per year