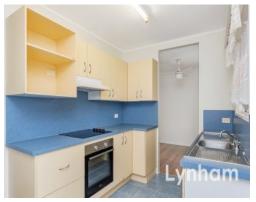

## THE PROPERTY

- Fully repainted
- 3 spacious bedrooms wardrobes
- Sizeable kitchen fitted with ample cabinetry
- Combined open-plan lounge & dining space
- Main bathroom with combination shower/bathtub & separate toilet
- Downstairs is enclosed with a carport, laundry, work room and additional storage room
- Rates \$3,745.54 per year