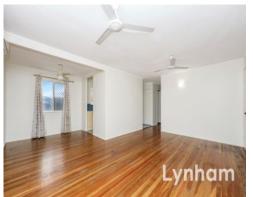

## THE PROPERTY

- Fully repainted
- 3 spacious bedrooms wardrobes
- Sizeable kitchen fitted with ample cabinetry
- Combined open-plan lounge & dining space
- Main bathroom with combination shower/bathtub & separate toilet
- Downstairs is enclosed with a carport, laundry, work room and additional storage room
- Rates \$3,745.54 per year