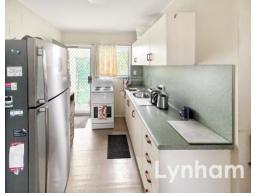

## THE PROPERTY

- 2 x 2 Bedrooms
- Open living with timber polished floor
- Modern Kitchen
- Plenty of space underneath each unit
- Single undercover parking
- Both units are currently rented to long-term tenants at \$250 per week until May 2025
- Rates \$6,673.40 per year