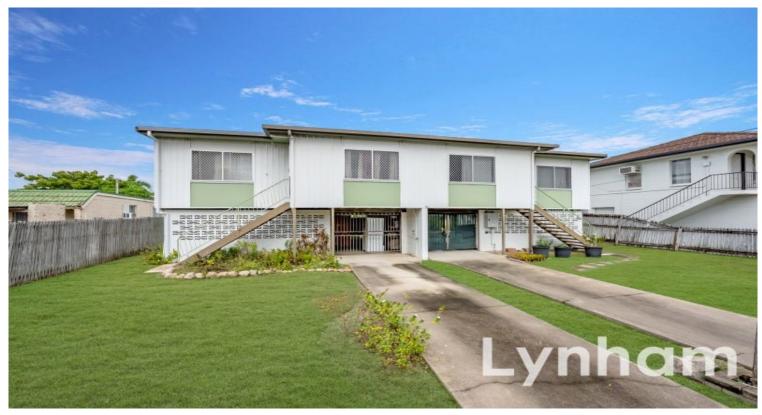

## Highset duplex with long term tenants

This highset duplex features two units, both with 2 bedrooms, an open plan lounge, dining  $\epsilon$  kitchen sitting on 809 m2.

Each duplex has a single undercover parking as well as parking in the driveway.

## THE PROPERTY

- 2 x 2 Bedrooms
- Open living with timber polished floor
- Modern Kitchen
- Plenty of space underneath each unit
- Single undercover parking
- Both units are currently rented to long-term tenants at \$250 per week until May 2025
- Rates \$6,673.40 per year