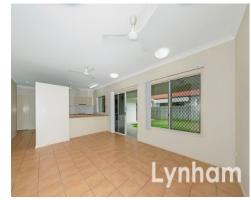

## THE PROPERTY

- Open plan lounge & dining room
- 4 bedrooms with built-in wardrobes
- Main bedroom with ensuite & wardrobe
- Separate formal family room to the front of the home
- Galley-style kitchen with ample storage
- Main bathroom features separate shower & bath
- Pirvate outdoor patio off living space.
- Double lock up garage
- 640sqm allotment
- Rates \$4,661.08 per year
- Rent Apprisal \$540-\$590 per week