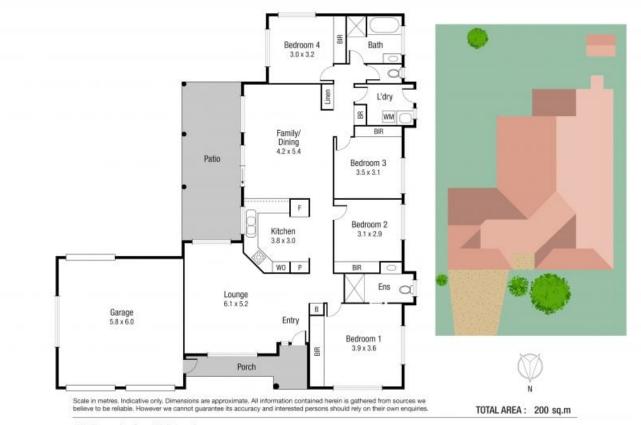

## THE PROPERTY

- Open plan lounge & dining room
- 4 bedrooms with built-in wardrobes
- Main bedroom with ensuite & wardrobe
- Separate formal family room to the front of the home
- Galley-style kitchen with ample storage
- Main bathroom features separate shower & bath
- Pirvate outdoor patio off living space.
- Double lock up garage
- 640sqm allotment
- Rates \$4,661.08 per year
- Rent Apprisal \$540-\$590 per week