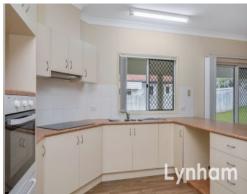

## THE PROPERTY

- Open plan lounge & dining room
- 4 bedrooms with built-in wardrobes
- Main bedroom with ensuite & wardrobe
- Separate formal family room to the front of the home
- Galley-style kitchen with ample storage
- Main bathroom features separate shower & bath
- Pirvate outdoor patio off living space.
- Double lock up garage
- 640sqm allotment
- Rates \$4,661.08 per year
- Rent Apprisal \$540-\$590 per week