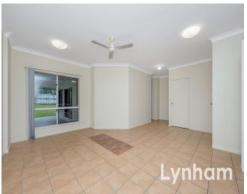

## THE PROPERTY

- Open plan lounge & dining room
- 4 bedrooms with built-in wardrobes
- Main bedroom with ensuite & wardrobe
- Separate formal family room to the front of the home
- Galley-style kitchen with ample storage
- Main bathroom features separate shower & bath
- Pirvate outdoor patio off living space.
- Double lock up garage
- 640sqm allotment
- Rates \$4,661.08 per year
- Rent Apprisal \$540-\$590 per week