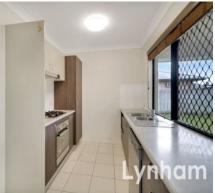

## THE PROPERTY

- Combined open plan living & dining space
- Galley style kitchen with abundant storage and ample counter space
- Three large bedrooms with wardrobes
- Main bedroom features built-in wardrobe & private ensuite