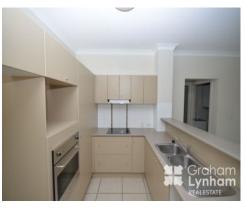

## THE PROPERTY

2

- 2 Spacious bedrooms both with built-in wardrobes
- Spacious open plan living area
- Modern kitchen with stainless steel appliances
- Both bedrooms are air conditioned
- Large bathroom with separate bath and shower
- Internal laundry
- Large balcony overlooking lake
- Pool in complex
- Single lock up garage with room for storage
- Walking distance to Castletown Shopping ce