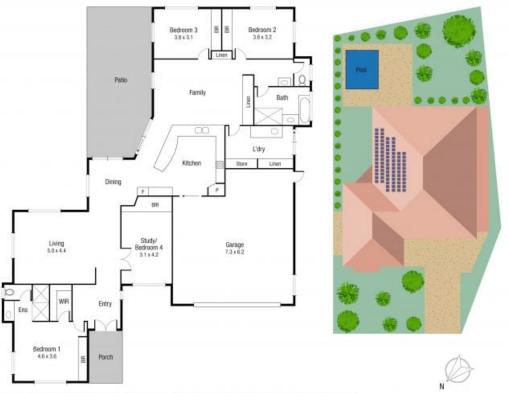

## THE PROPERTY

- Family-sized kitchen is well appointed and has a large servery bench top
- Generous master bedroom at front of home with ensuite and walk-in robe
- Bedroom two and three at rear of home with built-ins.
- Bedroom four modified to act as large study with double doors and close to front of home with built ins
- Large open-plan living space that opens onto the outdoor patio area and is the

perfect space to entertain family and friends

- Living area includes large family room, dining room and lounge room  $% \left( 1\right) =\left( 1\right) \left( 1$
- Rear patio, shaded in the afternoon, overlooking stunning backyard with large

inground concrete pool

- Double garage with extra depth
- Large shade sail over driveway
- 8KW solar system

Graham Lynham 0447 250 222

**OFFICE** 

37Thuringowa Drive, Kirwan **07 4723 3222** 

Scale in metres, Indicative only, Dimensions are approximate, All information contained herein is gathered from sources we believe to be reliable. However we cannot guarantee its accuracy and interested persons should rely on their own enquiries.

TOTAL AREA: 293.2 sq.m

7 Riley Cct, Kirwan