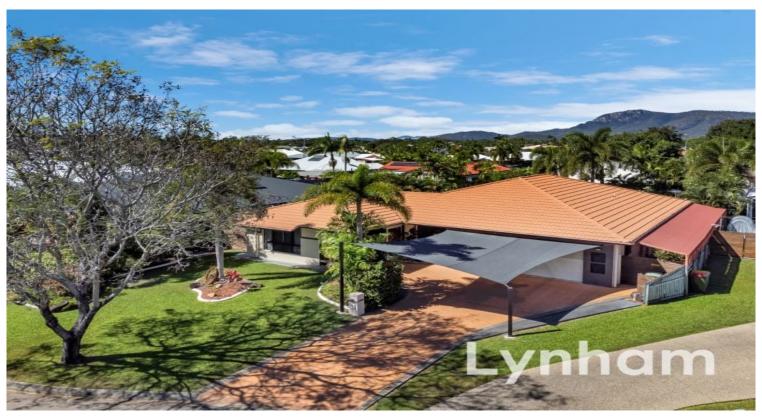

PRICE GUIDE: \$755,000.00

Area: 938 m2

inground concrete pool

- Double garage with extra depth
- Large shade sail over driveway
- 8KW solar system

Graham Lynham 0447 250 222

**OFFICE** 

37Thuringowa Drive, Kirwan **07 4723 3222** 

Scale in metres, Indicative only, Dimensions are approximate, All information contained herein is gathered from sources we believe to be reliable. However we cannot guarantee its accuracy and interested persons should rely on their own enquiries.

TOTAL AREA: 293.2 sq.m

7 Riley Cct, Kirwan