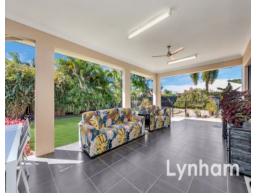

perfect space to entertain family and friends

- Living area includes large family room, dining room and lounge room  $% \left( 1\right) =\left( 1\right) \left( 1$
- Rear patio, shaded in the afternoon, overlooking stunning backyard with large