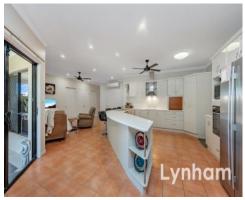

## THE PROPERTY

- Family-sized kitchen is well appointed and has a large servery bench top
- Generous master bedroom at front of home with ensuite and walk-in robe
- Bedroom two and three at rear of home with built-ins.
- Bedroom four modified to act as large study with double doors and close to front of home with built ins
- Large open-plan living space that opens onto the outdoor patio area and is the