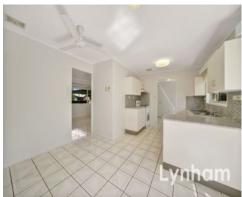

## THE PROPERTY

- 3 Bedrooms with built-in wardrobes
- Large modern kitchen
- Separate living & dining area
- Study area off kitchen
- Air conditioning to two bedrooms and living areas
- Main bathroom features shower with separate toilet
- Internal laundry
- Carport has been enclosed to allow the opp