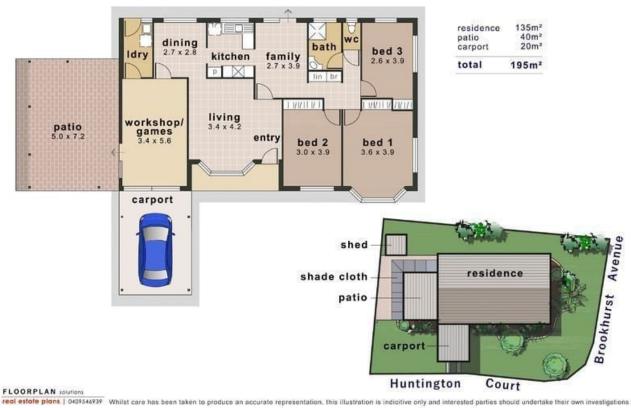

## THE PROPERTY

- 3 Bedrooms with built-in wardrobes
- Large modern kitchen
- Separate living & dining area
- Study area off kitchen
- Air conditioning to two bedrooms and living areas
- Main bathroom features shower with separate toilet
- Internal laundry
- Carport has been enclosed to allow the opp

## 1 Huntington Court

## Kirwan