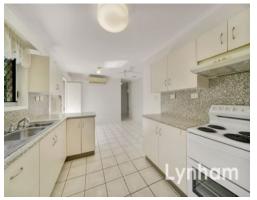

## THE PROPERTY

- 3 Bedrooms with built-in wardrobes
- Large modern kitchen
- Separate living & dining area
- Study area off kitchen
- Air conditioning to two bedrooms and living areas
- Main bathroom features shower with separate toilet
- Internal laundry
- Carport has been enclosed to allow the opp