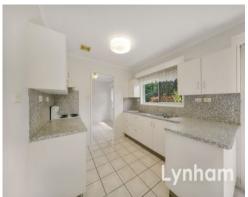

## THE PROPERTY

- 3 Bedrooms with built-in wardrobes
- Large modern kitchen
- Separate living & dining area
- Study area off kitchen
- Air conditioning to two bedrooms and living areas
- Main bathroom features shower with separate toilet
- Internal laundry
- Carport has been enclosed to allow the opp