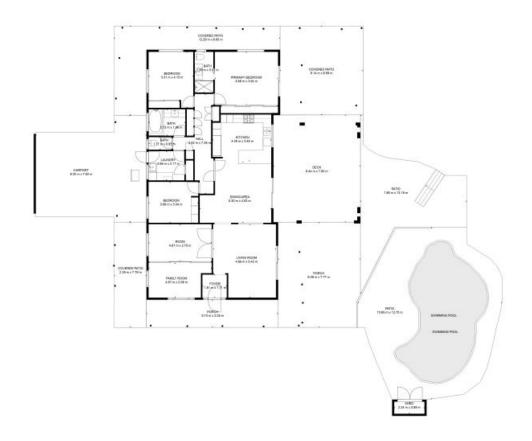

The Home :

Mount Elliot National Park - Large family room with sliding doors to se

**Graham Lynham** 0447 250 222

Shelly Lynham 0414 250 166

OFFICE

37Thuringowa Drive, Kirwan **07 4723 3222** 

Lynham: Co.

381m2 - Carport 55m2

FLOOR PLAN CREATED BY CUBICASA APP. MEASUREMENTS DEEMED HIGHLY RELIABLE BUT NOT GUARANTEED.