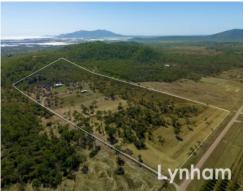

## Unmatched rural residential property on 56.7 acres - panoramic views to Mount El

Offering an unmatched blend of tranquillity and lifestyle, and situated on Townsville's southern fringe this premium rural property has been planned with fastidious detail and an equine focus.

Renovated to a bespoke standard by Lancini Homes the design takes advantage of the elevated position on the 56.7 acre allotment, offering unique views towards Mount Elliot National Park. You would be forgiven for not knowing you're less than 10 minutes drive to Fairfield Waters' Shopping Centre and 20 minutes to our city centre.