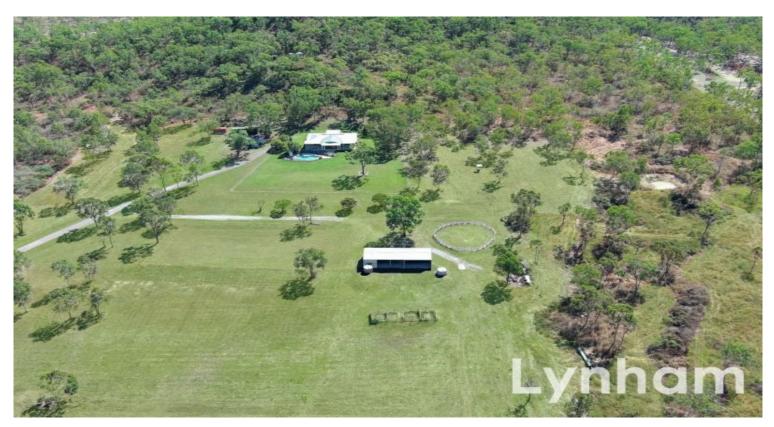

## Unmatched rural residential property on 56.7 acres - panoramic views to Mount El

Offering an unmatched blend of tranquillity and lifestyle, and situated on Townsville's southern fringe this premium rural property has been planned with fastidious detail and an equine focus.

Renovated to a bespoke standard by Lancini Homes the design takes advantage of the elevated position on the 56.7 acre allotment, offering unique views towards Mount Elliot National Park. You would be forgiven for not knowing you're less than 10 minutes drive to Fairfield Waters' Shopping Centre and 20 minutes to our city centre.