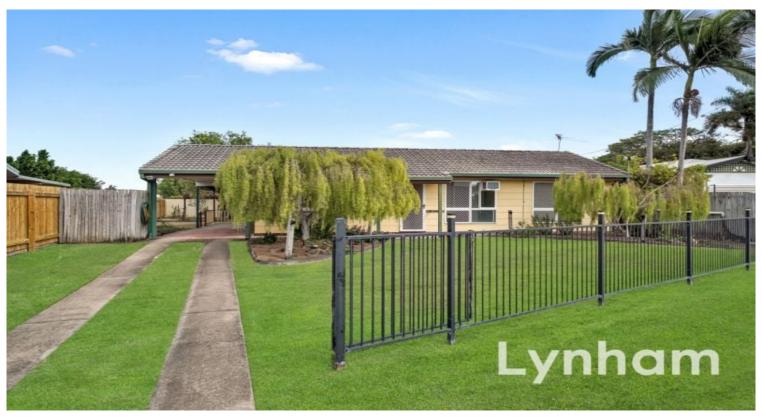

## Ready To Move Into - New Kitchen, Bathroom & Fully Repainted

With its expansive covered outdoor area overlooking a 618qm block adorned with established gardens, you'll have the perfect space to host unforgettable gatherings.

This single-story gem features a low-set design with three bedrooms, all equipped with built-ins for ample storage. The property also boasts a convenient carport and garden shed, on a fully fenced block.

## THE PROPERTY

- Freshly repainted with new carpet
- Three bedrooms with built-in wardrobes
- Renovated kitchen with ample storage
- Open plan lounge & dining area
- Renovated main bathroom with walk-in shower & separate toilet
- Internal laundry with direct external access
- Large undercover patio
- Currently vacant Rent appraisal \$420-\$