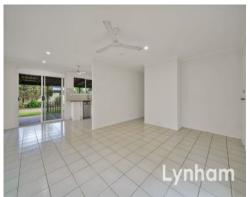

## THE PROPERTY

- Freshly repainted with new carpet
- Three bedrooms with built-in wardrobes
- Renovated kitchen with ample storage
- Open plan lounge & dining area
- Renovated main bathroom with walk-in shower & separate toilet
- Internal laundry with direct external access
- Large undercover patio
- Currently vacant Rent appraisal \$420-\$