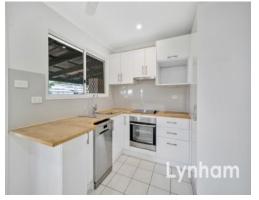

## THE PROPERTY

- Freshly repainted with new carpet
- Three bedrooms with built-in wardrobes
- Renovated kitchen with ample storage
- Open plan lounge & dining area
- Renovated main bathroom with walk-in shower & separate toilet
- Internal laundry with direct external access
- Large undercover patio
- Currently vacant Rent appraisal \$420-\$