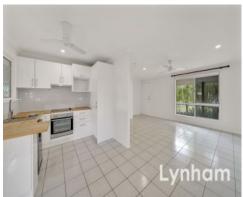

## THE PROPERTY

- Freshly repainted with new carpet
- Three bedrooms with built-in wardrobes
- Renovated kitchen with ample storage
- Open plan lounge & dining area
- Renovated main bathroom with walk-in shower & separate toilet
- Internal laundry with direct external access
- Large undercover patio
- Currently vacant Rent appraisal \$420-\$