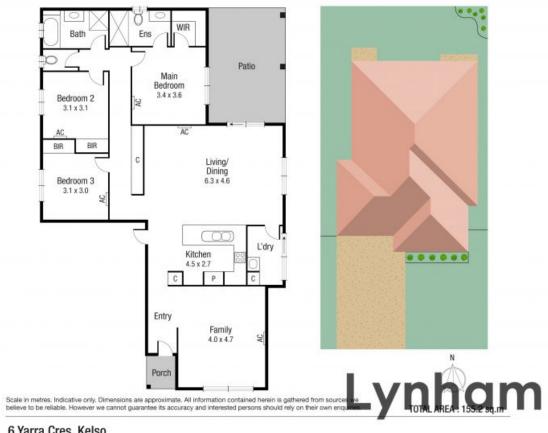

## Sold by Shelly and Graham Lynham

Beautifully presented and well maintained, this home will appeal to home owners and investors alike.

Set in modern tones and featuring three bedrooms, including master with ensuite, open living areas, modern kitchen, ensuite and bathroom, covered entertaining area at the rear, this home embodies low maintenance living within a fully fenced allotment.

## THE PROPERTY

- Three bedrooms including master with ensuite.
- Functional open plan family home
- Fully tiled throughout
- Fully air conditioned throughout with split systems
- Two living areas
- Modern kitchen
- Neutral modern tones throughout
- Internal laundry Low maintenance block