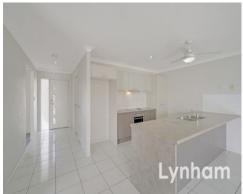

## THE PROPERTY

- Large main bedroom with walk-through wardrobe and private ensuite
- The 3 remaining bedrooms are carpeted with built-in wardrobes
- Open plan combined dining & lounge room
- The lounge room flows out onto the private patio
- Modern Kitchen with stainless steel appliances and large island bench
- Additional open-plan carpeted family room
- Remote lock up double garage
- Large 729sqm allotment also offering the b