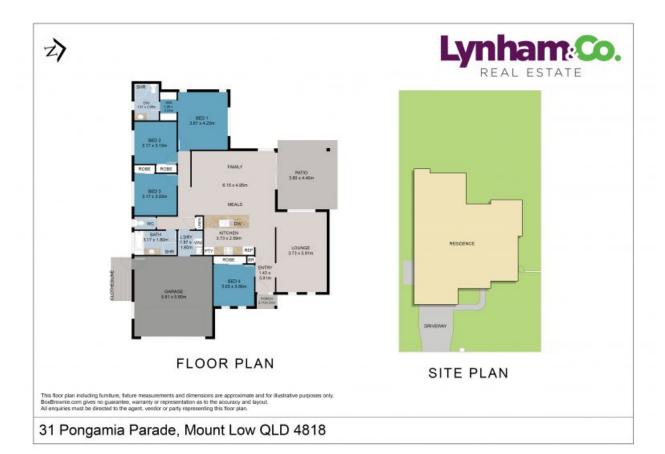

## Large Modern 4 Bedroom Family Home In Sought **After Community**

This large modern four-bedroom home is situated in a well regarded area within a short distance to local parklands, schools and North Shore Marketplace.

## THE PROPERTY

- Large main bedroom with walk-through wardrobe and private ensuite
- The 3 remaining bedrooms are carpeted with built-in wardrobes
- Open plan combined dining & lounge room
- The lounge room flows out onto the private patio
- Modern Kitchen with stainless steel appliances and large island bench
- Additional open-plan carpeted family room
- Remote lock up double garage
- Large 729sqm allotment also offering the b