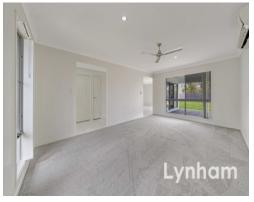

## THE PROPERTY

- Large main bedroom with walk-through wardrobe and private ensuite
- The 3 remaining bedrooms are carpeted with built-in wardrobes
- Open plan combined dining & lounge room
- The lounge room flows out onto the private patio
- Modern Kitchen with stainless steel appliances and large island bench
- Additional open-plan carpeted family room
- Remote lock up double garage
- Large 729sqm allotment also offering the b