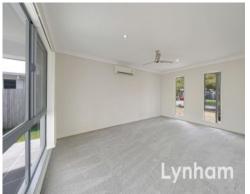

## THE PROPERTY

- Large main bedroom with walk-through wardrobe and private ensuite
- The 3 remaining bedrooms are carpeted with built-in wardrobes
- Open plan combined dining & lounge room
- The lounge room flows out onto the private patio
- Modern Kitchen with stainless steel appliances and large island bench
- Additional open-plan carpeted family room
- Remote lock up double garage
- Large 729sqm allotment also offering the b