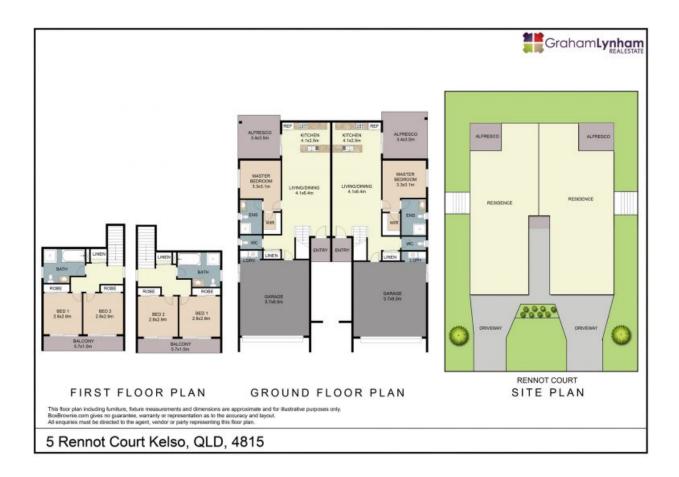

## 6 Bedroom Duplex - Rare Investment Opportunity

Offered to the market for the first time since it was built in 2016, this attractive property represents an excellent opportunity for owner-occupiers and investors.

A rare and unmissable opportunity to secure a fantastic investment is here! Situated on a 634sqm block lies two townhouses. Whether you're a discerning investor or a family needing a place to call home, this stunning duplex is certain to impress.

## THE PROPERTY

- Three bedrooms with wardrobes each side
- Master bedrooms on ground level feature walk-in wardrobes and private ensuite
- Remaining two bedrooms upstairs with built-in wardrobes  $\boldsymbol{\Xi}$  access to the front balcony
- Contemporary kitchen with stainless appliances
- Open plan lounge & dining area
- Main bathroom features a separate shower &