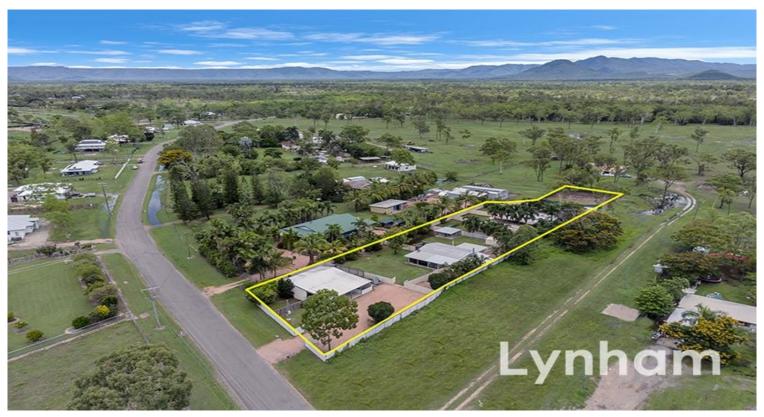

PRICE GUIDE: Sold by Graham and Shelly Lynham

Area: 4000 m2

## House property to suite animal lovers - Three bedroom home/office - 4 bay large

Sold by Graham and Shelly Lynham

Note this is residentially zoned home.

Ideally suited to the dog and cat lovers amongst you, the home was set up with distinct purpose by animal lovers themselves.

The property consists of a three bedroom home with two of the bedrooms having built-in robes, has tiled/vinyl floors throughout, split system air conditioning, is fully security screened and has a fully functional kitchen.

There is also a veranda/patio to the front and back of the house.

Previously owned by dog lovers who were also greyhound trainers, with animal welfare to the fore, the allotment has been partitioned with fencing to allow for open areas for dogs to exercise. This compliments the extensive a