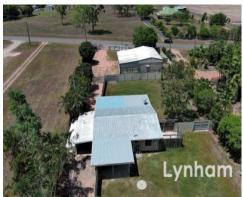

The property consists of a three bedroom home with two of the bedrooms having built-in robes, has tiled/vinyl floors throughout, split system air conditioning, is fully security screened and has a fully functional kitchen.

There is also a veranda/patio to the front and back of the house.

Previously owned by dog lovers who were also greyhound trainers, with animal welfare to the fore, the allotment has been partitioned with fencing to allow for open areas for dogs to exercise. This compliments the extensive a