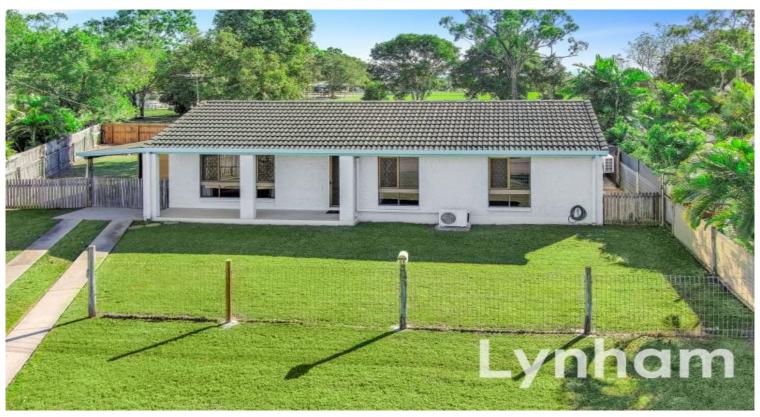

## Well maintained low set home with no rear neighbour

This well presented home on a quiet street, offer's a first home buyer or investor alike and affordable opportunity to enter the rising property in Townsville.

With three bedrooms, combined dining and lounge, functional kitchen the home is complimented by double gates with access to the rear yard, large rear patio and no rear neighbour.

## THE PROPERTY

- Large open plan living/dining area
- Functional, tidy kitchen
- Three bedrooms
- Main bathroom
- Fully air conditioned
- Modern window furnishings
- Drive through single carport

Graham Lynham 0447 250 222