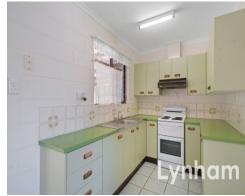

With three bedrooms, combined dining and lounge, functional kitchen the home is complimented by double gates with access to the rear yard, large rear patio and no rear neighbour.

## THE PROPERTY

- Large open plan living/dining area
- Functional, tidy kitchen
- Three bedrooms
- Main bathroom
- Fully air conditioned
- Modern window furnishings
- Drive through single carport

Graham Lynham 0447 250 222