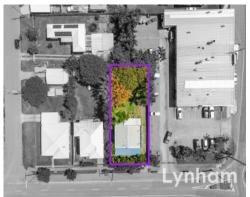

Within the centre of Gulliver, Aitkenvale and Mundingburra, and in one of the older established suburbs, every convenience is within 10 minutes, and Townsville City within 15 minutes drive.

With a design that's very common for homes of it's age, the home features a lounge room as you enter off the front patio, kitchen, dining and laundry at the rear and bedrooms and bathroom to right.