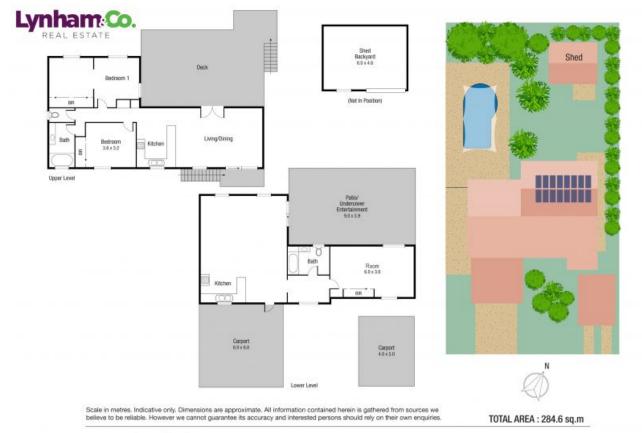

## Large family home + deck + pool + shed + solar + built in under

Centrally located close to major shopping centres and schools this high-set family home offers more than usual.

Set on a low maintenance 680sqm allotment, the home has 2 bedrooms upstairs, with a large lounge & dining flowing out to the rear deck overlooking the inground pool.

While the homes original layout and size is a 3 bedroom, the owners have utilised the 3rd bedroom to create a larger main bedroom.

Underneath the home, which is fully enclosed, is best described as a teenager's retreat, with a 2nd toilet and bathroom, kitchenette and lounge dining area.