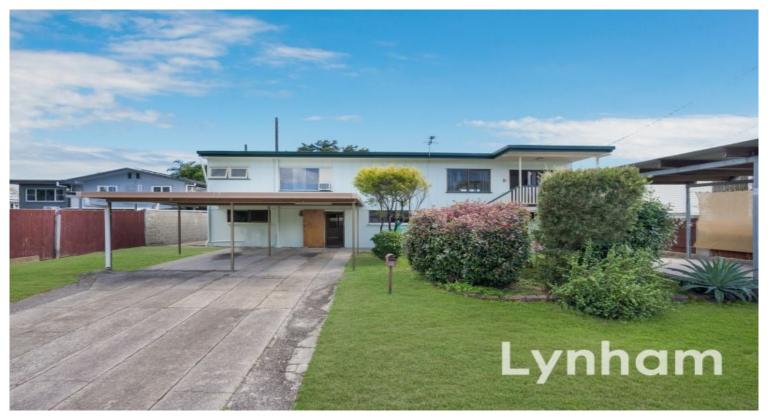

PRICE GUIDE: \$491,000.00

Area: 680 m2

## Large family home + deck + pool + shed + solar + built in under

Centrally located close to major shopping centres and schools this high-set family home offers more than usual.

Set on a low maintenance 680sqm allotment, the home has 2 bedrooms upstairs, with a large lounge & dining flowing out to the rear deck overlooking the inground pool.

While the homes original layout and size is a 3 bedroom, the owners have utilised the 3rd bedroom to create a larger main bedroom.

Underneath the home, which is fully enclosed, is best described as a teenager's retreat, with a 2nd toilet and bathroom, kitchenette and lounge dining area.