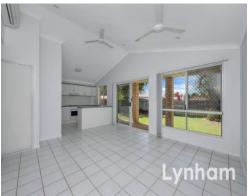

## THE PROPERTY

3

- Three great size bedrooms all with new carpets & built-in wardrobes
- Main bedroom with private ensuite
- Large living area at entry of home

2

- Second living/dining area at rear of home with high ceilings
- Modern kitchen with ample storage
- 441sqm block
- Side access and good size backyard
- Patio for entertaining
- Double lock up garage
- Lawn Locker