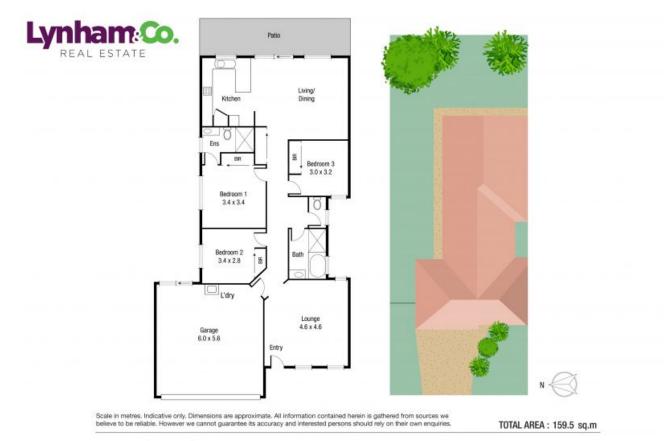

441 m2

Area:

## THE PROPERTY

3

- Three great size bedrooms all with new carpets & built-in wardrobes
- Main bedroom with private ensuite
- Large living area at entry of home

2

- Second living/dining area at rear of home with high ceilings
- Modern kitchen with ample storage
- 441sqm block
- Side access and good size backyard
- Patio for entertaining
- Double lock up garage
- Lawn Locker