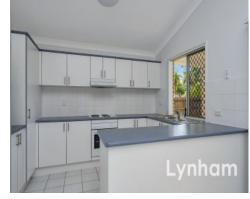

## THE PROPERTY

3

- Three great size bedrooms all with new carpets & built-in wardrobes
- Main bedroom with private ensuite
- Large living area at entry of home

2

- Second living/dining area at rear of home with high ceilings
- Modern kitchen with ample storage
- 441sqm block
- Side access and good size backyard
- Patio for entertaining
- Double lock up garage
- Lawn Locker