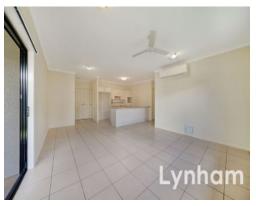

## THE PROPERTY

- Four good size bedrooms
- Theatre room at the front
- Spacious, well designed family/dining area
- Tiled living areas
- Modern Kitchen with stainless steel appliances
- Master bedroom with large ensuite & walk in robe
- Large patio for entertaining
- New carpet
- Lovely street appeal
- Fully air conditioned
- Fully security screened
- Ceiling fans throughout