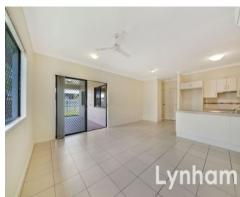

## THE PROPERTY

- Four good size bedrooms
- Theatre room at the front
- Spacious, well designed family/dining area
- Tiled living areas
- Modern Kitchen with stainless steel appliances
- Master bedroom with large ensuite & walk in robe
- Large patio for entertaining
- New carpet
- Lovely street appeal
- Fully air conditioned
- Fully security screened
- Ceiling fans throughout