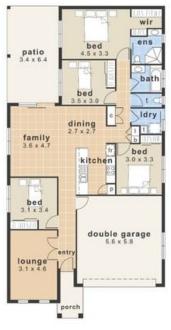

## THE PROPERTY

- Four good size bedrooms
- Theatre room at the front
- Spacious, well designed family/dining area
- Tiled living areas
- Modern Kitchen with stainless steel appliances
- Master bedroom with large ensuite & walk in robe
- Large patio for entertaining
- New carpet
- Lovely street appeal
- Fully air conditioned
- Fully security screened
- Ceiling fans throughout