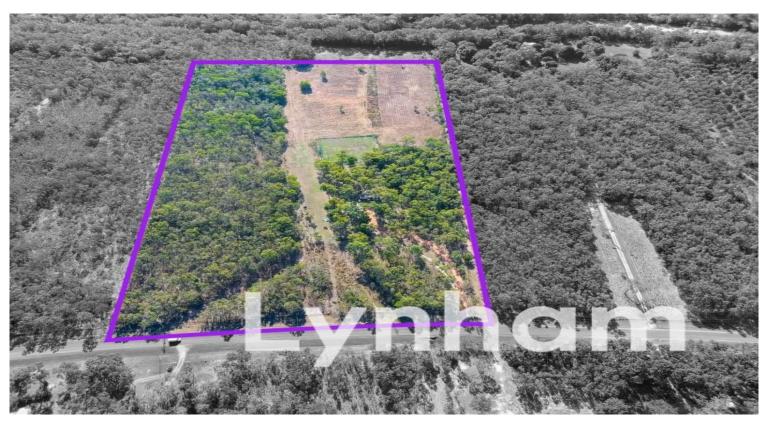

## 20 acres with very original two bedroom home and shed with Bluewater Creek as yo

Original to the core, and in the same families hands since 1984, this 8.49 hectare (approx. 21 acres) property with original two bedroom masonry block home and open shed sits close to the serene banks of Bluewater creek.

With a large portion of land which is cleared, and with a generously sized allotment offering scope to carry out improvements, the property represents a rare opportunity to buy a large allotment in Townsville's northern corridor.

The Property:

- Open plan living
- One bathroom
- Side patio
- Shed structure
- Fully fenced 8.49 Hectare allotment
- Bluewater Creek at the rear
- Town Water:

Graham Lynham 0447 250 222

**Shelly Lynham** 0414 250 166