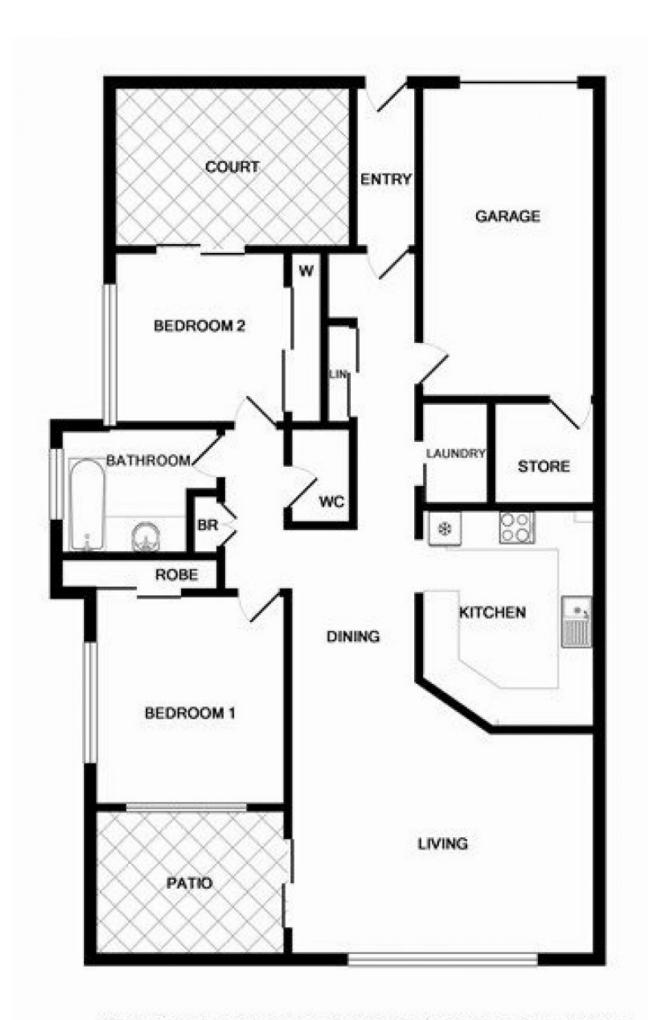

## "Riverplace at Fairfield Waters" Modern low-set unit in sought after location

Lynham & Co. proudly present Unit 15/12-24 Sanctuary Drive in Idalia Qld 4811.

This well maintained low set fully air-conditioned two bedroom unit located in a modern complex on the banks of Ross River, offers a unique opportunity for both owner occupiers and investors alike to buy in one of Townsville's most sought after areas.

Sitting inside the Riverplace at Fairfield Waters Complex, the property is within a short walk of "The Precinct", on one side, and the bike and walking paths of Ross River on the other, and features modern kitchen, open living and dining and courtyard, single garage and is fully fenced.

The complex is well maintained with an in-ground shared swimming pool.