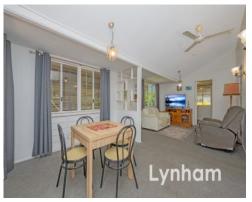

THE PROPERTY

3

- 3 Bedrooms
- Large master bedroom with built-in wardrobes
- Open plan lounge & Formal dining space at the front
- Galley-style kitchen with ample storage, bench space  $\ensuremath{\mathbbm B}$  additional dining space
- Main bathroom with walk-in shower
- Internal laundry to the rear of the home with an additional second toilet
- Single lock-up carport
- Double carport
- Private front patio
- Established gardens
- Fully fenced 809sqm block