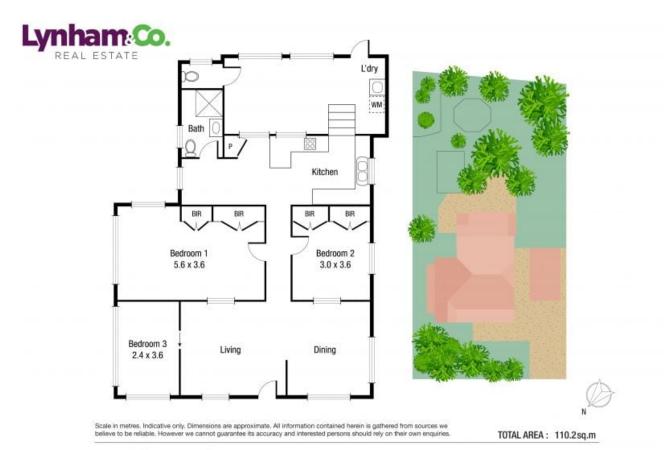

THE PROPERTY

3

- 3 Bedrooms
- Large master bedroom with built-in wardrobes
- Open plan lounge & Formal dining space at the front
- Galley-style kitchen with ample storage, bench space  $\ensuremath{\mathbbm B}$  additional dining space
- Main bathroom with walk-in shower
- Internal laundry to the rear of the home with an additional second toilet
- Single lock-up carport
- Double carport
- Private front patio
- Established gardens
- Fully fenced 809sqm block