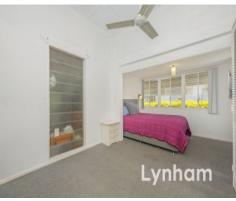

THE PROPERTY

3

- 3 Bedrooms
- Large master bedroom with built-in wardrobes
- Open plan lounge & Formal dining space at the front
- Galley-style kitchen with ample storage, bench space  $\ensuremath{\mathbbm B}$  additional dining space
- Main bathroom with walk-in shower
- Internal laundry to the rear of the home with an additional second toilet
- Single lock-up carport
- Double carport
- Private front patio
- Established gardens
- Fully fenced 809sqm block