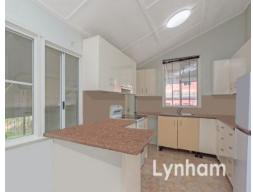

THE PROPERTY

3

- 3 Bedrooms
- Large master bedroom with built-in wardrobes
- Open plan lounge & Formal dining space at the front
- Galley-style kitchen with ample storage, bench space  $\ensuremath{\mathbbm B}$  additional dining space
- Main bathroom with walk-in shower
- Internal laundry to the rear of the home with an additional second toilet
- Single lock-up carport
- Double carport
- Private front patio
- Established gardens
- Fully fenced 809sqm block