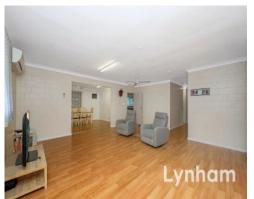

With an open plan design, the home features a versatile layout with a large lounge room and additional formal dining or family room. Along the back of the home sits a huge rear patio, purposefully designed to take advantage of the east aspect of the home.

## THE PROPERTY

- Generous open-plan design
- Four bedrooms two with built-in wardrobe
- Main bathroom with combined shower/bathtub & separate toilet
- Large?open-plan living area
- Additional family/formal dining space
- 4x4m shed