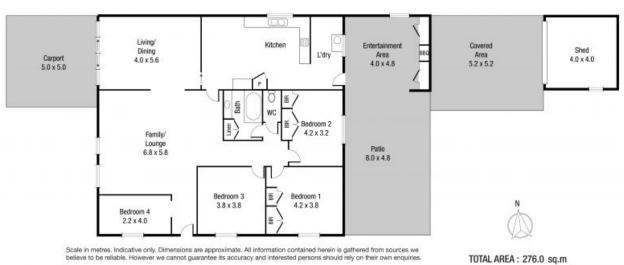

With an open plan design, the home features a versatile layout with a large lounge room and additional formal dining or family room. Along the back of the home sits a huge rear patio, purposefully designed to take advantage of the east aspect of the home.

## THE PROPERTY

- Generous open-plan design
- Four bedrooms two with built-in wardrobe
- Main bathroom with combined shower/bathtub & separate toilet
- Large?open-plan living area
- Additional family/formal dining space
- 4x4m shed