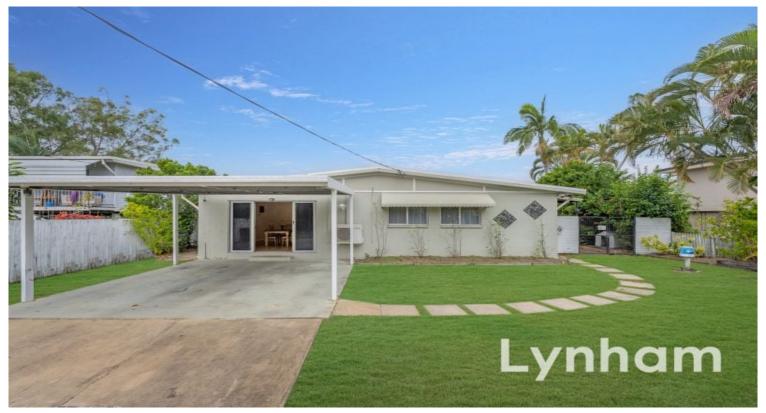

## Centrally Located 4 Bedroom Home with 4x4m Shed

Set amongst similarly aged homes, and sitting on a fully fenced 810 m2 allotment, with well-maintained?gardens and lawns this four-bedroom home offers endless opportunities for the new owners.

With an open plan design, the home features a versatile layout with a large lounge room and additional formal dining or family room. Along the back of the home sits a huge rear patio, purposefully designed to take advantage of the east aspect of the home.