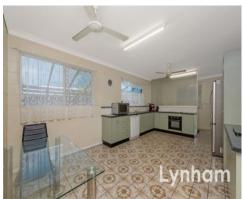

## THE PROPERTY

- Generous open-plan design
- Four bedrooms two with built-in wardrobe
- Main bathroom with combined shower/bathtub & separate toilet
- Large?open-plan living area
- Additional family/formal dining space
- 4x4m shed