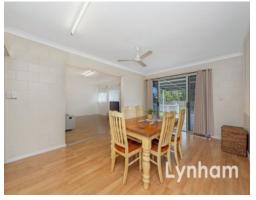

With an open plan design, the home features a versatile layout with a large lounge room and additional formal dining or family room. Along the back of the home sits a huge rear patio, purposefully designed to take advantage of the east aspect of the home.

## THE PROPERTY

- Generous open-plan design
- Four bedrooms two with built-in wardrobe
- Main bathroom with combined shower/bathtub & separate toilet
- Large?open-plan living area
- Additional family/formal dining space
- 4x4m shed