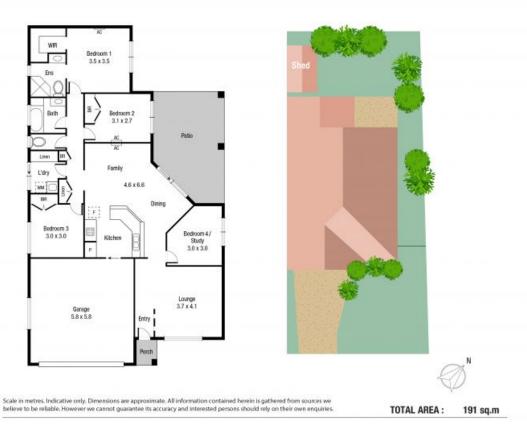

## Modern family home in quiet street close to parkland

Set within the community of similar homes, and within 80 metres of parkland, this meticulously maintained four bedroom home will appeal to owner occupiers and investors alike.

Finished in neutral tones, the home features a functional floor plan, with three bedrooms [master with ensuite and built-in robes], and fourth room which can serve as either a bedroom or study.

Kalynda Chase offers a great community spirit and neighbourhood. It is only minutes from the willow's Shoppingtown, Riverway, Cannon Park, and Kirwan's best schools.

## THE PROPERTY

- Two living areas
- Fourth bedroom/study

Shelly Lynham 0414 250 166

**OFFICE** 

37Thuringowa Drive, Kirwan

07 4723 3222

9 Bell Miner Way, Bohle Plains