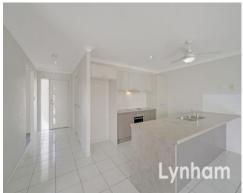

## THE PROPERTY

- Large main bedroom with walk-through wardrobe and private ensuite
- The 3 remaining bedrooms are carpeted with built-in wardrobes
- Open plan combined dining & lounge room
- The lounge room flows out onto the private patio
- Modern Kitchen with stainless steel appliances and large island bench
- Additional open-plan carpeted family room
- Remote lock up double garage
- Large 729sqm allotment also offering the b