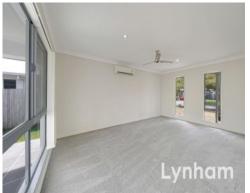

## THE PROPERTY

- Large main bedroom with walk-through wardrobe and private ensuite
- The 3 remaining bedrooms are carpeted with built-in wardrobes
- Open plan combined dining & lounge room
- The lounge room flows out onto the private patio
- Modern Kitchen with stainless steel appliances and large island bench
- Additional open-plan carpeted family room
- Remote lock up double garage
- Large 729sqm allotment also offering the b