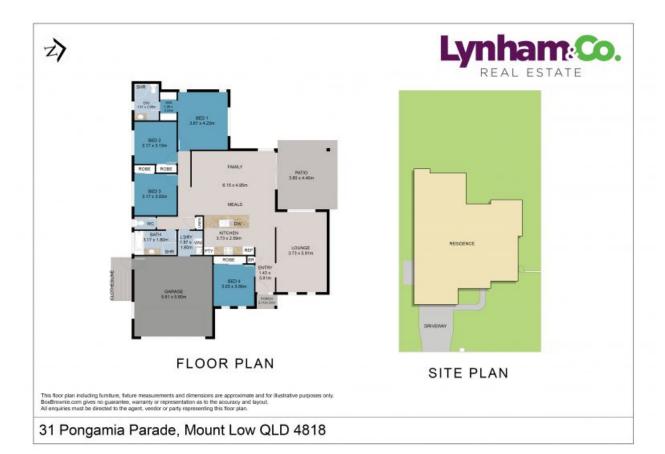

## Large Modern 4 Bedroom Family Home In Sought After Community

This large modern four-bedroom home is situated in a well regarded area within a short distance to local parklands, schools and North Shore Marketplace.

This property offers an opportunity to secure a modern residence in a peaceful family-friendly environment, with a large backyard to ensure plenty of entertainment purposes.

## THE PROPERTY

- Large main bedroom with walk-through wardrobe and private ensuite
- The 3 remaining bedrooms are carpeted with built-in wardrobes
- Open plan combined dining & lounge room
- The lounge room flows out onto the private patio
- Modern Kitchen with stainless steel appliances and large island bench
- Additional open-plan carpeted family room
- Remote lock up double garage
- Large 729sqm allotment also offering the b