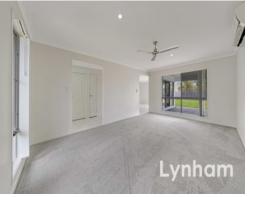

## THE PROPERTY

- Large main bedroom with walk-through wardrobe and private ensuite
- The 3 remaining bedrooms are carpeted with built-in wardrobes
- Open plan combined dining & lounge room
- The lounge room flows out onto the private patio
- Modern Kitchen with stainless steel appliances and large island bench
- Additional open-plan carpeted family room
- Remote lock up double garage
- Large 729sqm allotment also offering the b