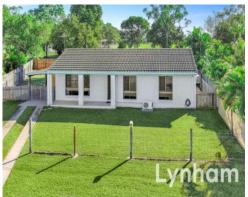

## Fully Air-conditioned, Low Maintenance Home

With three bedrooms, combined dining and lounge, functional kitchen the home is complimented by double gates with access to the rear yard, large rear patio and no rear neighbour.

## THE PROPERTY

- Large open plan living/dining area
- Functional, tidy kitchen
- Three bedrooms
- Main bathroom
- Fully air conditioned
- Modern window furnishings
- Drive through single carport
- Patio for entertaining
- Large yard with no rear neighbors
- Garden shed
- Internal laundry
- Security screens