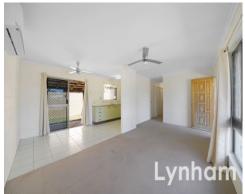

## THE PROPERTY

- Large open plan living/dining area
- Functional, tidy kitchen
- Three bedrooms
- Main bathroom
- Fully air conditioned
- Modern window furnishings
- Drive through single carport
- Patio for entertaining
- Large yard with no rear neighbors
- Garden shed
- Internal laundry
- Security screens