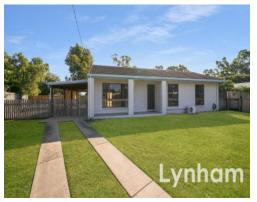

## Fully Air-conditioned, Low Maintenance Home

With three bedrooms, combined dining and lounge, functional kitchen the home is complimented by double gates with access to the rear yard, large rear patio and no rear neighbour.

## THE PROPERTY

- Large open plan living/dining area
- Functional, tidy kitchen
- Three bedrooms
- Main bathroom
- Fully air conditioned
- Modern window furnishings
- Drive through single carport
- Patio for entertaining
- Large yard with no rear neighbors
- Garden shed
- Internal laundry
- Security screens