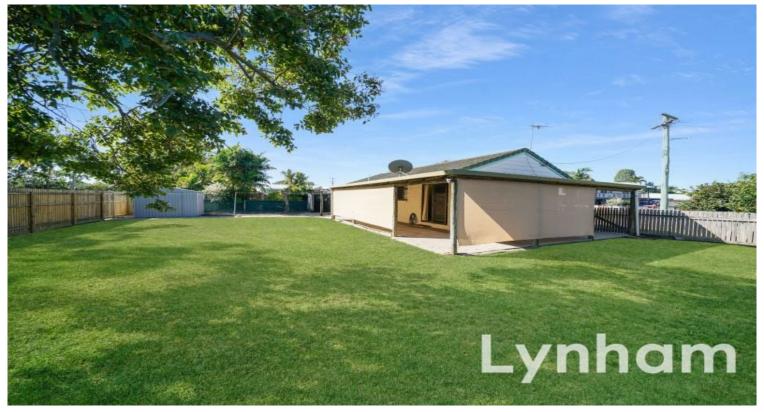

## Fully Air-conditioned, Low Maintenance Home

With three bedrooms, combined dining and lounge, functional kitchen the home is complimented by double gates with access to the rear yard, large rear patio and no rear neighbour.

## THE PROPERTY

- Large open plan living/dining area
- Functional, tidy kitchen
- Three bedrooms
- Main bathroom
- Fully air conditioned
- Modern window furnishings
- Drive through single carport
- Patio for entertaining
- Large yard with no rear neighbors
- Garden shed
- Internal laundry
- Security screens