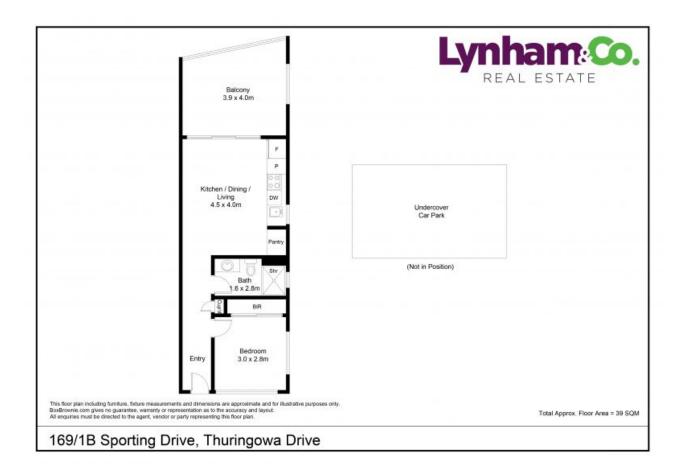

## A Location Hard to Beat...

Step inside this generously sized one bedroom unit and be greeted by a well-designed floor plan with an inviting living area perfect for relaxing or entertaining on the top floor of the building.

With an open plan kitchen, overlooking dining and living rooms, large bedroom, and modern bathroom, all set in modern tones, the unit is designed to capture natural light.

Set in gated estate "Jacana at Riverway" with secure covered parking, and lift access through secure electronic doors, thue unit offers peace of mind and unrivalled location on the banks of Ross River.

## THE PROPERTY

- Top floor Unit
- Large bedroom with built-in
- Open plan living & kitchen area which flow

Nathan Lynham

**OFFICE** 

37Thuringowa Drive, Kirwan **07 4723 3222** 