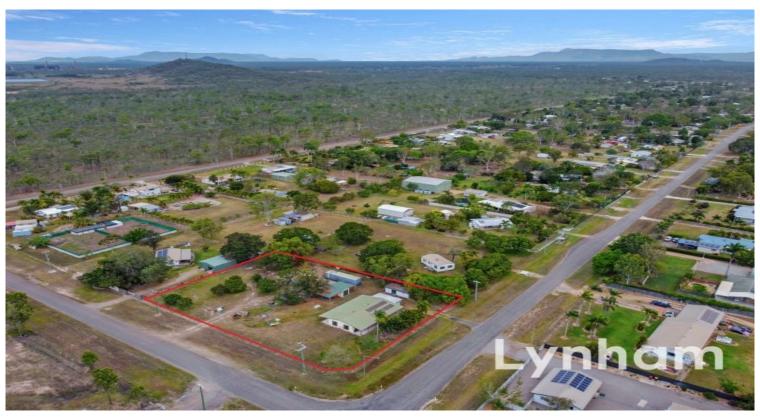

PRICE GUIDE: Mid \$400's

Area: 4117 m2

## Opportunity knocks with blank canvas on acreage

Built 1996 by the original owner, this lowset generously sized two bedroom, built on a corner allotment with dual street access, offers a blank canvass for the new buyer.

Set on one acre allotment, with an open plan living to the living and dining area, functional kitchen, it's large internal area creates an opportunity for this home to be easily made into a three bedroom home.

With rare additions such as one bedroom demountable which serves as granny flat, a small shed and an clear back yard with room for additional improvements such as shed or pool, it's fair to say that a rare find in the current rural residential market in Townsville.