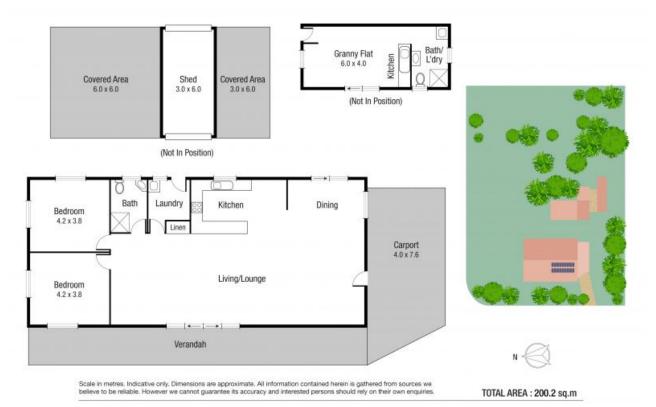

## Opportunity knocks with blank canvas on acreage

Built 1996 by the original owner, this lowset generously sized two bedroom, built on a corner allotment with dual street access, offers a blank canvass for the new buyer.

Set on one acre allotment, with an open plan living to the living and dining area, functional kitchen, it's large internal area creates an opportunity for this home to be easily made into a three bedroom home.

With rare additions such as one bedroom demountable which serves as granny flat, a small shed and an clear back yard with room for additional improvements such as shed or pool, it's fair to say that a rare find in the current rural residential market in Townsville.

## THE PROPERTY

- Two bedrooms with room for another
- Large open plan floorspace
- Shed with added bays either side for under

Shelly Lynham 0414 250 166

Graham Lynham 0447 250 222

**OFFICE** 

37Thuringowa Drive, Kirwan