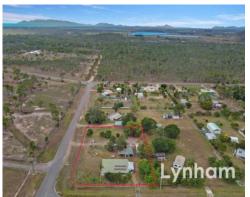

PRICE GUIDE: Mid \$400's

Area: 4117 m2

## Opportunity knocks with blank canvas on acreage

Built 1996 by the original owner, this lowset generously sized two bedroom, built on a corner allotment with dual street access, offers a blank canvass for the new buyer.

Set on one acre allotment, with an open plan living to the living and dining area, functional kitchen, it's large internal area creates an opportunity for this home to be easily made into a three bedroom home.

With rare additions such as one bedroom demountable which serves as granny flat, a small shed and an clear back yard with room for additional improvements such as shed or pool, it's fair to say that a rare find in the current rural residential market in Townsville.