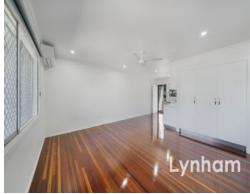

## THE PROPERTY

- Two bedrooms unit
- Recently renovated kitchen with stone benchtop & ample storage
- Open-plan living & dining space
- Renovated main bathroom with separate toilet
- Polished timber floors throughout
- Lock up carport under-neath
- Ceiling fans through-out & air conditioning throughout
- Large fenced yard