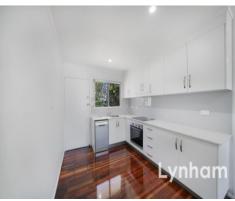

## THE PROPERTY

- Two bedrooms unit
- Recently renovated kitchen with stone benchtop & ample storage
- Open-plan living & dining space
- Renovated main bathroom with separate toilet
- Polished timber floors throughout
- Lock up carport under-neath
- Ceiling fans through-out & air conditioning throughout
- Large fenced yard