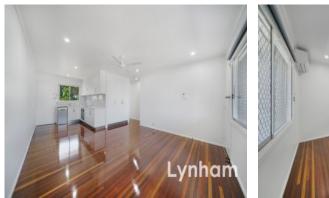

## THE PROPERTY

- Two bedrooms unit
- Recently renovated kitchen with stone benchtop & ample storage
- Open-plan living & dining space
- Renovated main bathroom with separate toilet
- Polished timber floors throughout
- Lock up carport under-neath
- Ceiling fans through-out & air conditioning throughout
- Large fenced yard