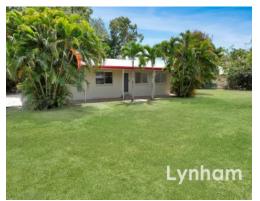

## Affordable three bedroom home on an acre

Freshly painted, this three bedroom home on 4118 m2 allotment offer's the new owner an opportunity to move and craft a long term home.

Positioned to the front of the block, with room down both sides for access tor rear of the property, the home features a functional layout, with large open plan dining and living area, functional kitchen and bathroom, internal laundry,, and three bedrooms.

Beside the home is a slab over which a double carport can be installed.

Note that internally the home would require curtains, air-conditioning and built ins if desired.

The block is fully fenced and a drainage easement which is not on the block runs outside the fence line behind the back of the property.