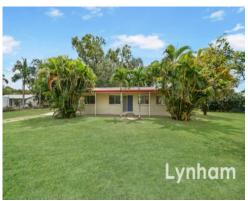

## Affordable three bedroom home on an acre

Freshly painted, this three bedroom home on 4118 m2 allotment offer's the new owner an opportunity to move and craft a long term home.

Positioned to the front of the block, with room down both sides for access tor rear of the property, the home features a functional layout, with large open plan dining and living area, functional kitchen and bathroom, internal laundry,, and three bedrooms.

Beside the home is a slab over which a double carport can be installed.

Note that internally the home would require curtains, air-conditioning and built ins if desired.

The block is fully fenced and a drainage easement which is not on the block runs outside the fence line behind the back of the property.