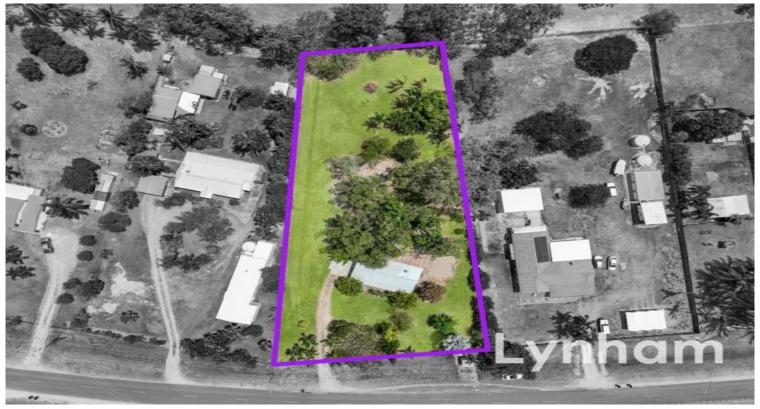

PRICE GUIDE: High \$400,000

Area: 4118 m2

## Affordable three bedroom home on an acre

Freshly painted, this three bedroom home on 4118 m2 allotment offer's the new owner an opportunity to move and craft a long term home.

Positioned to the front of the block, with room down both sides for access tor rear of the property, the home features a functional layout, with large open plan dining and living area, functional kitchen and bathroom, internal laundry,, and three bedrooms.

Beside the home is a slab over which a double carport can be installed.

Note that internally the home would require curtains, air-conditioning and built ins if desired.

The block is fully fenced and a drainage easement which is not on the block runs outside the fence line behind the back of the property.