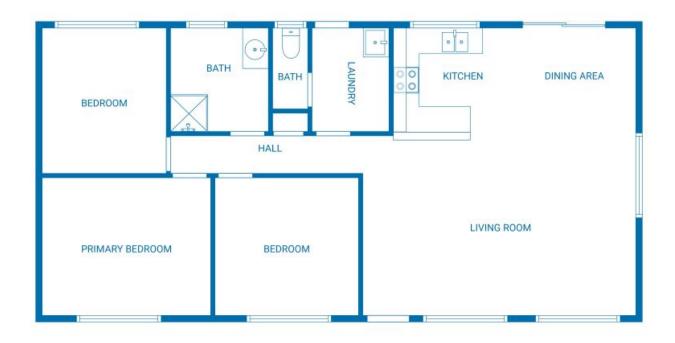

## Affordable three bedroom home on an acre

Freshly painted, this three bedroom home on 4118 m2 allotment offer's the new owner an opportunity to move and craft a long term home.

Positioned to the front of the block, with room down both sides for access tor rear of the property, the home features a functional layout, with large open plan dining and living area, functional kitchen and bathroom, internal laundry,, and three bedrooms.

Beside the home is a slab over which a double carport can be installed.

Note that internally the home would require curtains, air-conditioning and built ins if desired.

The block is fully fenced and a drainage easement which is not on the block runs outside the fence line behind the back of the property.

The Property

**Graham Lynham** 0447 250 222

**OFFICE** 

37Thuringowa Drive, Kirwan

07 4723 3222

FLOOR PLAN CREATED BY CUBICASA APP. MEASUREMENTS DEEMED HIGHLY RELIABLE BUT NOT GUARANTEED.