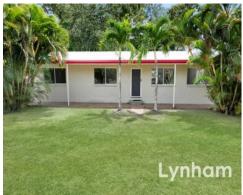

## Affordable three bedroom home on an acre

Freshly painted, this three bedroom home on 4118 m2 allotment offer's the new owner an opportunity to move and craft a long term home.

Positioned to the front of the block, with room down both sides for access tor rear of the property, the home features a functional layout, with large open plan dining and living area, functional kitchen and bathroom, internal laundry,, and three bedrooms.

Beside the home is a slab over which a double carport can be installed.

Note that internally the home would require curtains, air-conditioning and built ins if desired.

The block is fully fenced and a drainage easement which is not on the block runs outside the fence line behind the back of the property.