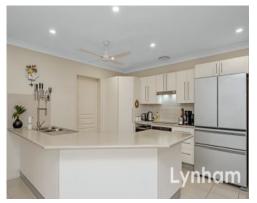

The home boasts 191 m2 under roof, modern kitchen and bathrooms, formal lounge, dining and living, all on a low maintenance living on fully fenced 505m2 allotment. There is room to fit a trailer down one side, and the home has the added benefit of a larger than normal garden shed on slab, and is fully irrigated and manicured lawns and gardens.