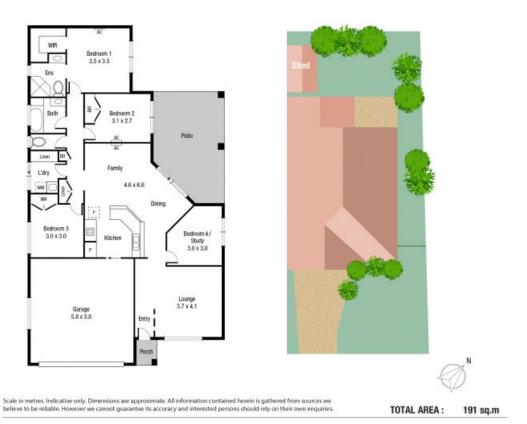

## Modern family home in quiet street close to parkland

Set within the community of similar homes, and within 80 metres of parkland, this meticulously maintained four bedroom home. Finished in neutral tones, the home features a functional floor plan, with three bedrooms [master with ensuite and built-in robes], and fourth room which can serve as either a bedroom or study.

The home boasts 191 m2 under roof, modern kitchen and bathrooms, formal lounge, dining and living, all on a low maintenance living on fully fenced 505m2 allotment. There is room to fit a trailer down one side, and the home has the added benefit of a larger than normal garden shed on slab, and is fully irrigated and manicured lawns and gardens.

THE PROPERTY

- Two living areas
- Fourth bedroom/study

Lynham & Co. Rental

**OFFICE** 

37Thuringowa Drive, Kirwan **07 4723 3222** 

9 Bell Miner Way, Bohle Plains