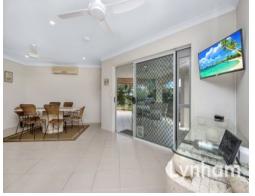

The home boasts 191 m2 under roof, modern kitchen and bathrooms, formal lounge, dining and living, all on a low maintenance living on fully fenced 505m2 allotment. There is room to fit a trailer down one side, and the home has the added benefit of a larger than normal garden shed on slab, and is fully irrigated and manicured lawns and gardens.