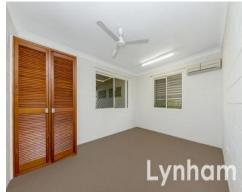

## THE PROPERTY (Mirrored)

- 2 Bedrooms with built-in wardrobes
- Large kitchen with ample storage and bench space
- Open-plan living & dining space
- Main bathroom with walk-in shower & separate toilet
- Internal laundry with direct external access
- Single Carport
- 607sqm block
- Unit 1 Currently rented at \$340 per week