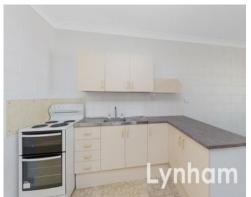

## THE PROPERTY (Mirrored)

- 2 Bedrooms with built-in wardrobes
- Large kitchen with ample storage and bench space
- Open-plan living & dining space
- Main bathroom with walk-in shower & separate toilet
- Internal laundry with direct external access
- Single Carport
- 607sqm block
- Unit 1 Currently rented at \$340 per week