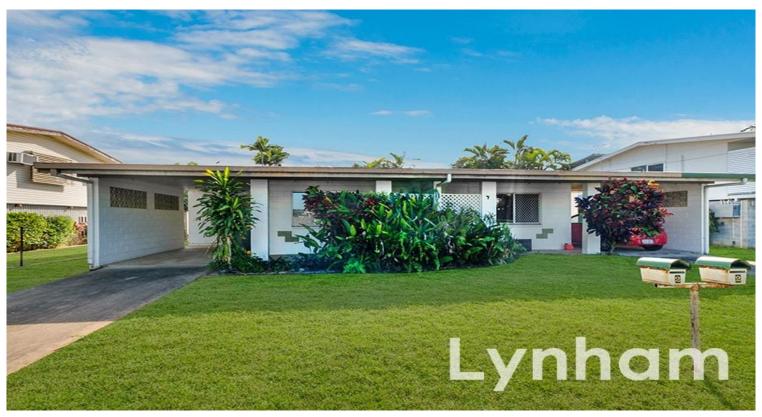

PRICE GUIDE: Offers Over \$560,000

Area: 607 m2

## FANTASTIC OPPORTUNITY - CALLING ALL INVESTORS

Don't miss the perfect investor opportunity to own this well-maintained duplex sitting on 607m2 in the heart of Kirwan.

Comprising two x two-bedroom units with functional kitchens and bathrooms, open plan dining and living rooms, single carports and private back yards with a fence separating they offer the new owner a an ideal step into the Townsville Property market.

## THE PROPERTY (Mirrored)

- 2 Bedrooms with built-in wardrobes
- Large kitchen with ample storage and bench space
- Open-plan living & dining space
- Main bathroom with walk-in shower & separate toilet
- Internal laundry with direct external access
- Single Carport
- 607sqm block
- Unit 1 Currently rented at \$340 per week