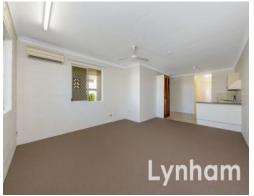

## THE PROPERTY (Mirrored)

- 2 Bedrooms with built-in wardrobes
- Large kitchen with ample storage and bench space
- Open-plan living & dining space
- Main bathroom with walk-in shower & separate toilet
- Internal laundry with direct external access
- Single Carport
- 607sqm block
- Unit 1 Currently rented at \$340 per week