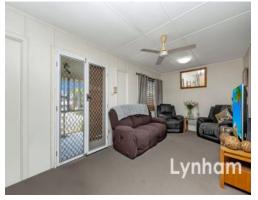

While the home's original layout and size is a 3 bedroom, the owners have utilised the 3rd bedroom to create a larger lounge room and allows the potential for the buyer to return the home to a 3 bedroom layout.