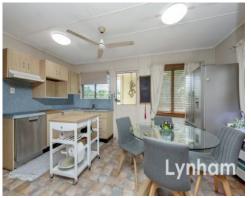

## THE PROPERTY

- 2 bedrooms with built-in wardrobes
- Functional kitchen with ample bench space

Nathan Lynham

**OFFICE** 

37Thuringowa Drive, Kirwan

07 4723 3222

TOTAL AREA: 78.2 sq.m

Scale in metres, Indicative only, Dimensions are approximate, All information contained herein is gathered from sources we believe to be reliable. However we cannot guarantee its accuracy and interested persons should rely on their own enquiries.