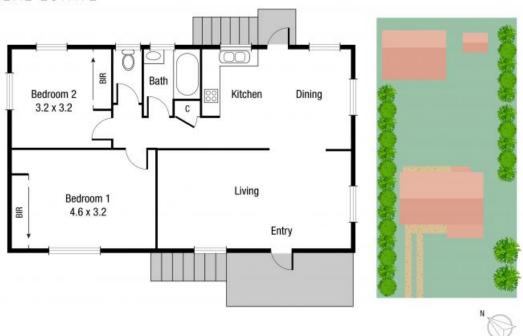

## Family Home With 3-Bay Shed On 810sqm Block

Centrally located close to major shopping centres and schools this high-set family home offers more than usual.

Set on a low maintenance 810sqm allotment, the home has 2 bedrooms upstairs, with a large lounge & dining.

While the home's original layout and size is a 3 bedroom, the owners have utilised the 3rd bedroom to create a larger lounge room and allows the potential for the buyer to return the home to a 3 bedroom layout.

## THE PROPERTY

- 2 bedrooms with built-in wardrobes
- Functional kitchen with ample bench space

Nathan Lynham

**OFFICE** 

37Thuringowa Drive, Kirwan

07 4723 3222

TOTAL AREA: 78.2 sq.m

Scale in metres, Indicative only, Dimensions are approximate, All information contained herein is gathered from sources we believe to be reliable. However we cannot guarantee its accuracy and interested persons should rely on their own enquiries.