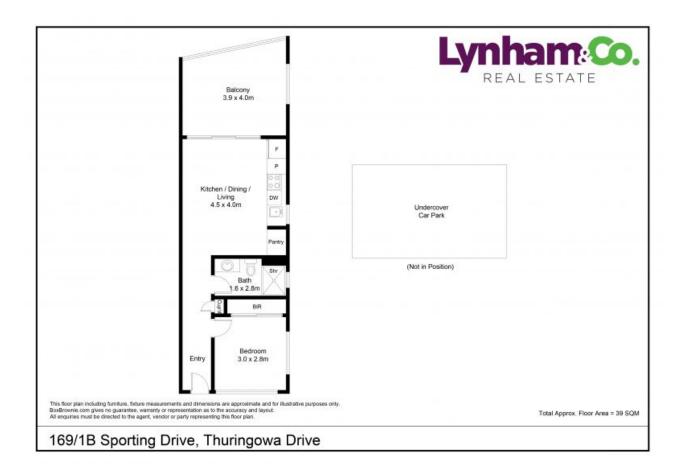

## A Location Hard to Beat...

Step inside this generously sized one bedroom unit and be greeted by a well-designed floor plan with an inviting living area perfect for relaxing or entertaining on the top floor of the building.

With an open plan kitchen, overlooking dining and living rooms, large bedroom, and modern bathroom, all set in modern tones, the unit is designed to capture natural light.

Set in gated estate "Jacana at Riverway" with secure covered parking, and lift access through secure electronic doors, thue unit offers peace of mind and unrivalled location on the banks of Ross River.

## THE PROPERTY

- Top floor Unit
- Large bedroom with built-in
- Open plan living & kitchen area which flow

Lynham & Co. Rental

**OFFICE** 

37Thuringowa Drive, Kirwan

07 4723 3222