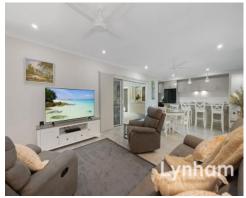

## THE PROPERTY

- Four generous bedrooms with built-in wardrobes, and a dedicated office space
- Two modern bathrooms with high quality fixtures
- Media room, ideal for entertainment
- Well-appointed kitchen with modern finishes and generous butler's pantry
- Intelligent floor plan with open-plan living and dining area
- Master bedroom with luxurious en-suite and generous closet space
- Double garage with electric gate access and electric car plug
- 10.2kw of solar installed