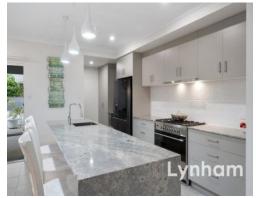

## THE PROPERTY

- Four generous bedrooms with built-in wardrobes, and a dedicated office space
- Two modern bathrooms with high quality fixtures
- Media room, ideal for entertainment
- Well-appointed kitchen with modern finishes and generous butler's pantry
- Intelligent floor plan with open-plan living and dining area
- Master bedroom with luxurious en-suite and generous closet space
- Double garage with electric gate access and electric car plug
- 10.2kw of solar installed