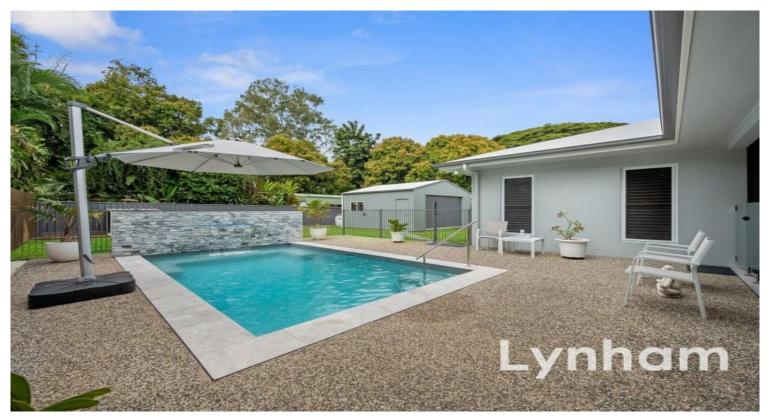

## **New Construction in the Heart of Mundingburra!**

Welcome to 8 McIntyre Street, a stunning 2-year-old home in the sought-after suburb of Mundingburra. This spacious property features four bedrooms plus an office, two bathrooms, media room, pool, double garage, and a large  $6m \times 6m$  shed. The interior is beautifully designed with modern finishes and ample natural light throughout.

## THE PROPERTY

- Four generous bedrooms with built-in wardrobes, and a dedicated office space
- Two modern bathrooms with high quality fixtures
- Media room, ideal for entertainment
- Well-appointed kitchen with modern finishes and generous butler's pantry
- Intelligent floor plan with open-plan living and dining area
- Master bedroom with luxurious en-suite and generous closet space
- Double garage with electric gate access and electric car plug
- 10.2kw of solar installed