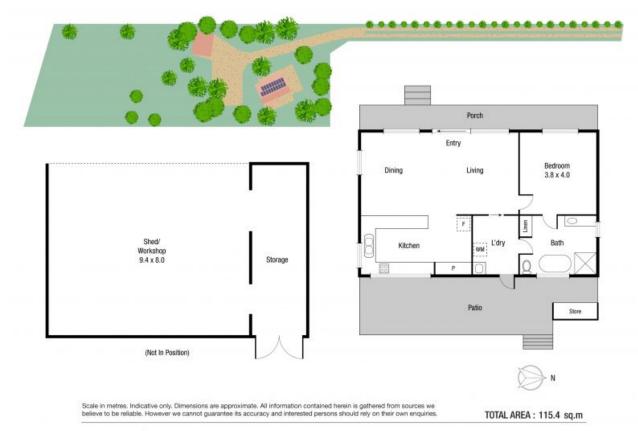

## **INSPECT:**

PRICE GUIDE: Offers over \$430000 Saturday, 19th October 2024 | 10:00 - 10:30

Area:

4969 m2

Located on a fully fenced hatchet block, which expands rearwards, you be forgiven for thinking you have neighbours.

The main features an open plan living and dining, one bedroom, modern bathroom and kitchen and small patio.

Next to the home is shed/car port.

The rear of the block sits under an easement which covers about half the block, is suitable for horse or small livestock.

With scope to expand the home, improve the block, build a larger shed, and make better use of the unused portion of the land, the home offers a great opportunity to someone wanting to move straight in then use their imaginat