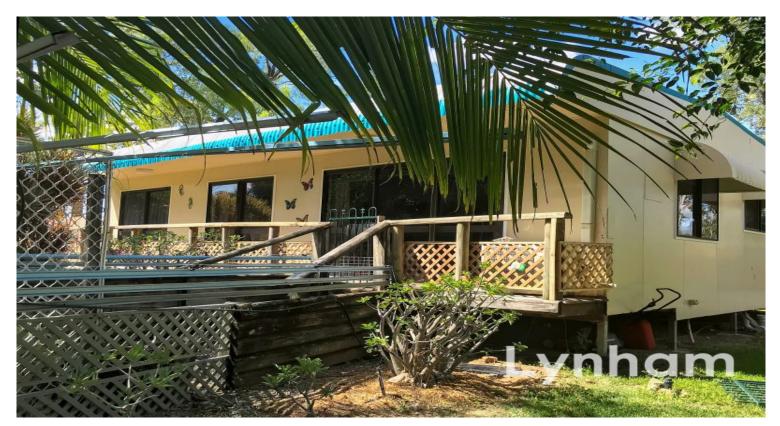

## Ideal first home on one acre

Located in a quiet court in Kelso, and offering a ideal first step into a larger block living, this one bedroom home, which was moved to the block and then tastefully renovated, represents quiet no fuss living.

Located on a fully fenced hatchet block, which expands rearwards, you be forgiven for thinking you have neighbours.

The main features an open plan living and dining, one bedroom, modern bathroom and kitchen and small patio.

Next to the home is shed/car port.

The rear of the block sits under an easement which covers about half the block, is suitable for horse or small livestock.

With scope to expand the home, improve the block, build a larger shed, and make better use of the unused portion of the land, the home offers a great opportunity to someone wanting to move straight in then use their imaginat