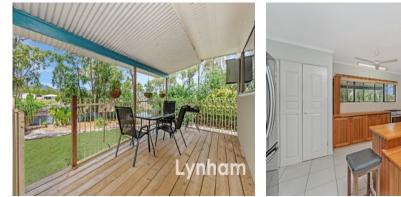

Located on a fully fenced hatchet block, which expands rearwards, you be forgiven for thinking you have neighbours.

The main features an open plan living and dining, one bedroom, modern bathroom and kitchen and small patio.