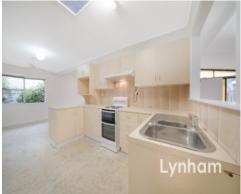

## THE PROPERTY

- Open-plan living & dining space
- 3 bedrooms with built-in wardrobes
- Central galley-style kitchen with ample storage space
- Additional separate rumpus space with external access
- Bathroom with bath/shower combination and separate toilet
- Extra-large entertainment area beside the POOL
- 862sqm fully fenced blocked
- Usable shed, carport & lean-to out the back
- Rates \$4,592.38 per year