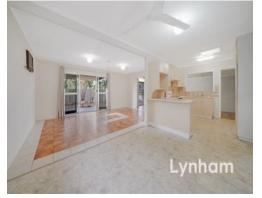

## THE PROPERTY

- Open-plan living & dining space
- 3 bedrooms with built-in wardrobes
- Central galley-style kitchen with ample storage space
- Additional separate rumpus space with external access
- Bathroom with bath/shower combination and separate toilet
- Extra-large entertainment area beside the POOL
- 862sqm fully fenced blocked
- Usable shed, carport & lean-to out the back
- Rates \$4,592.38 per year