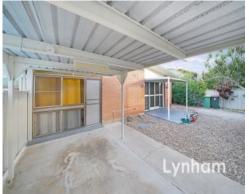

## THE PROPERTY

- Open-plan living & dining space
- 3 bedrooms with built-in wardrobes
- Central galley-style kitchen with ample storage space
- Additional separate rumpus space with external access
- Bathroom with bath/shower combination and separate toilet
- Extra-large entertainment area beside the POOL
- 862sqm fully fenced blocked
- Usable shed, carport & lean-to out the back
- Rates \$4,592.38 per year