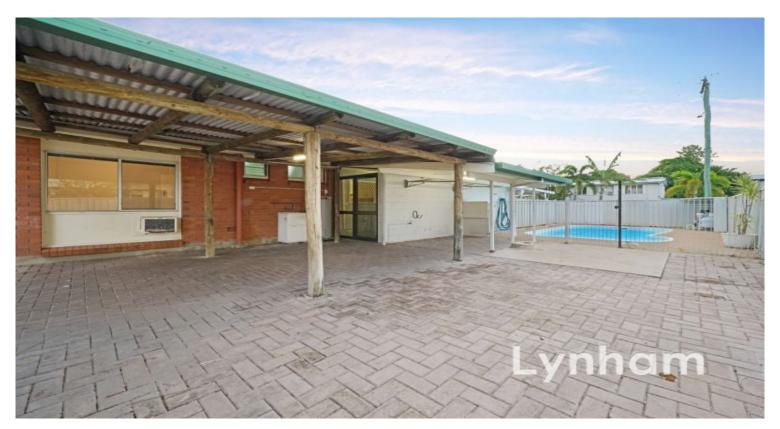

## **Central Located Home with a POOL!**

If you are looking for a quality property to suit the family in a fantastic location, then this home is just too good to be true!

This solid, low-set brick home is big and open and offers plenty of space indoors and outdoors with the added benefit of the in-ground pool & rear shed all on an 862 sqm block.

## THE PROPERTY

- Open-plan living & dining space
- 3 bedrooms with built-in wardrobes
- Central galley-style kitchen with ample storage space
- Additional separate rumpus space with external access
- Bathroom with bath/shower combination and separate toilet
- Extra-large entertainment area beside the POOL
- 862sqm fully fenced blocked
- Usable shed, carport & lean-to out the back
- Rates \$4,592.38 per year