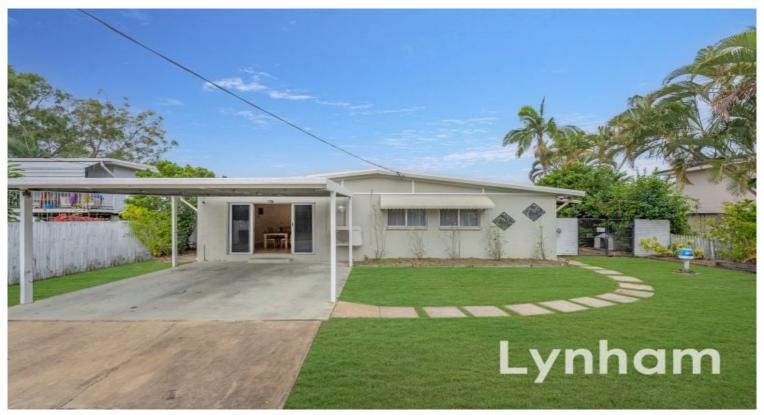

## Centrally Located 4 Bedroom Home with 4x4m Shed

Set amongst similarly aged homes, and sitting on a fully fenced 810 m2 allotment, with well-maintained?gardens and lawns this four-bedroom home.

With an open plan design, the home features a versatile layout with a large lounge room and additional formal dining or family room. Along the back of the home sits a huge rear patio, purposefully designed to take advantage of the east aspect of the home.

## THE PROPERTY

- Generous open-plan design
- Four bedrooms two with built-in wardrobe
- Main bathroom with combined shower/bathtub & separate toilet
- Large?open-plan living area
- Additional family/formal dining space
- 4x4m shed