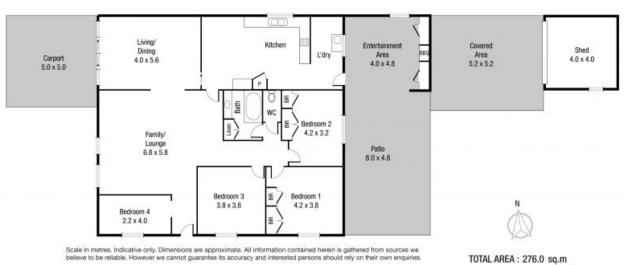

## Centrally Located 4 Bedroom Home with 4x4m Shed

Set amongst similarly aged homes, and sitting on a fully fenced 810 m2 allotment, with well-maintained?gardens and lawns this four-bedroom home.

With an open plan design, the home features a versatile layout with a large lounge room and additional formal dining or family room. Along the back of the home sits a huge rear patio, purposefully designed to take advantage of the east aspect of the home.

## THE PROPERTY

- Generous open-plan design
- Four bedrooms two with built-in wardrobe
- Main bathroom with combined shower/bathtub & separate toilet
- Large?open-plan living area
- Additional family/formal dining space
- 4x4m shed