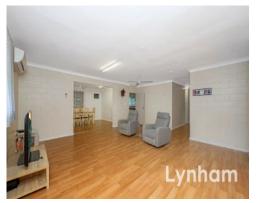

## Centrally Located 4 Bedroom Home with 4x4m Shed

Set amongst similarly aged homes, and sitting on a fully fenced 810 m2 allotment, with well-maintained?gardens and lawns this four-bedroom home.

With an open plan design, the home features a versatile layout with a large lounge room and additional formal dining or family room. Along the back of the home sits a huge rear patio, purposefully designed to take advantage of the east aspect of the home.

## THE PROPERTY

- Generous open-plan design
- Four bedrooms two with built-in wardrobe
- Main bathroom with combined shower/bathtub & separate toilet
- Large?open-plan living area
- Additional family/formal dining space
- 4x4m shed