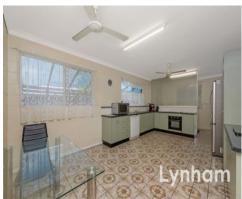

## THE PROPERTY

- Generous open-plan design
- Four bedrooms two with built-in wardrobe
- Main bathroom with combined shower/bathtub & separate toilet
- Large?open-plan living area
- Additional family/formal dining space
- 4x4m shed