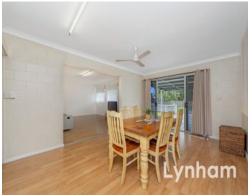

## Centrally Located 4 Bedroom Home with 4x4m Shed

Set amongst similarly aged homes, and sitting on a fully fenced 810 m2 allotment, with well-maintained?gardens and lawns this four-bedroom home.

With an open plan design, the home features a versatile layout with a large lounge room and additional formal dining or family room. Along the back of the home sits a huge rear patio, purposefully designed to take advantage of the east aspect of the home.

## THE PROPERTY

- Generous open-plan design
- Four bedrooms two with built-in wardrobe
- Main bathroom with combined shower/bathtub & separate toilet
- Large?open-plan living area
- Additional family/formal dining space
- 4x4m shed