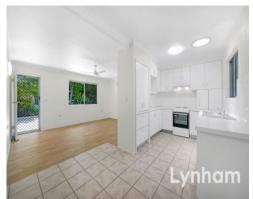

## THE PROPERTY

- 4 generous bedrooms all air-conditioned with built-in wardrobes
- Large open-plan living & dining
- Additional study or kid's retreat to the middle of the home
- Modern kitchen with ample storage
- Bathroom with combination shower and bath & separate toilet
- Freshly painted with neutral colours & new flooring to lounge and bedrooms
- Fully fenced 599sqm allotment
- Single garage with additional car parking to both the front & side
- Garden shed
- Council Rates \$4,352.04 per year