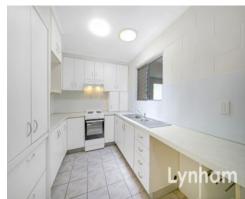

## THE PROPERTY

- 4 generous bedrooms all air-conditioned with built-in wardrobes
- Large open-plan living & dining
- Additional study or kid's retreat to the middle of the home
- Modern kitchen with ample storage
- Bathroom with combination shower and bath & separate toilet
- Freshly painted with neutral colours & new flooring to lounge and bedrooms
- Fully fenced 599sqm allotment
- Single garage with additional car parking to both the front & side
- Garden shed
- Council Rates \$4,352.04 per year