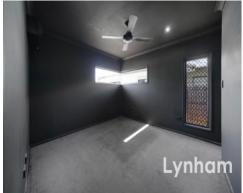

## THE PROPERTY

- Three air-conditioned bedrooms with built-in wardrobes
- Main bedroom with walk-in wardrobe and ensuite
- Functional modern layout and colours
- Modern kitchen with stone benchtops
- Main bathroom with shower, bathtub and separate toilet
- Fully air-conditioned throughout
- Tiled patio
- Low maintenance block with playset
- Double remote garage