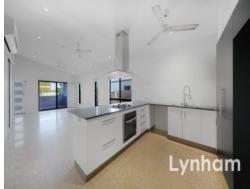

## THE PROPERTY

- Three air-conditioned bedrooms with built-in wardrobes
- Main bedroom with walk-in wardrobe and ensuite
- Functional modern layout and colours
- Modern kitchen with stone benchtops
- Main bathroom with shower, bathtub and separate toilet
- Fully air-conditioned throughout
- Tiled patio
- Low maintenance block with playset
- Double remote garage