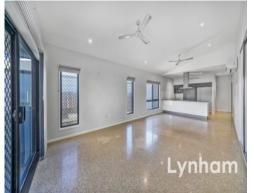

## THE PROPERTY

- Three air-conditioned bedrooms with built-in wardrobes
- Main bedroom with walk-in wardrobe and ensuite
- Functional modern layout and colours
- Modern kitchen with stone benchtops
- Main bathroom with shower, bathtub and separate toilet
- Fully air-conditioned throughout
- Tiled patio
- Low maintenance block with playset
- Double remote garage