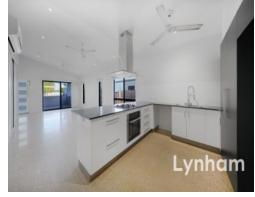

## THE PROPERTY

- Three air-conditioned bedrooms with built-in wardrobes
- Main bedroom with walk-in wardrobe and ensuite
- Functional modern layout and colours
- Modern kitchen with stone benchtops
- Main bathroom with shower, bathtub and separate toilet
- Fully air-conditioned throughout