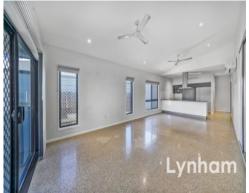

## THE PROPERTY

- Three air-conditioned bedrooms with built-in wardrobes
- Main bedroom with walk-in wardrobe and ensuite
- Functional modern layout and colours
- Modern kitchen with stone benchtops
- Main bathroom with shower, bathtub and separate toilet
- Fully air-conditioned throughout